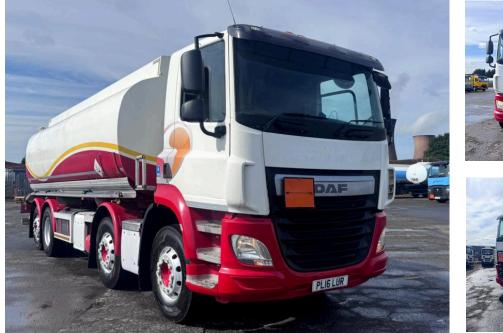

# 2016 DAF CF410 8X2 25,000 Litre Fuel Tanker

### PL16 LUR – 2016 DAF CF410 8×2 Fuel Tanker

- 25,000 litre tanker aluminium barrel.
- Five compartments 3,000/5,000/7,000/5,000/5,000 litres
- Permanently rear mounted access ladder
- Fitted with front mounted delivery hose and reel
- Emco Wheaton digital metering system
- Automatic gearbox
- Air conditioning
- Flashing roof beacon
- External sun visor
- Reverse camera system
- 426,426 kms

Details

| Stock | Rigid Trucks |
|-------|--------------|
| Make  | DAF          |
| Model | CF410        |
| Year  | 2016         |

| Registration       | PL16 LUR      |
|--------------------|---------------|
| Transmission       | Automatic     |
| Plate              | 16            |
| Axle Configuration | 8X2           |
| Emissions          | Euro 6        |
| Kilometres         | 426,428       |
| Extras:            | Camera System |
| ID                 | ID #36814     |