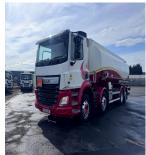

# 2016 DAF CF410 8X2 25,000 Litre Fuel Tanker

### PL16 LUR – 2016 DAF CF410 8×2 Fuel Tanker

- 25,000 litre tanker aluminium barrel.
- Five compartments 3,000/5,000/7,000/5,000/5,000 litres
- Permanently rear mounted access ladder
- Fitted with front mounted delivery hose and reel
- Emco Wheaton digital metering system
- Automatic gearbox
- Air conditioning
- Flashing roof beacon
- External sun visor
- Reverse camera system
- 426,426 kms